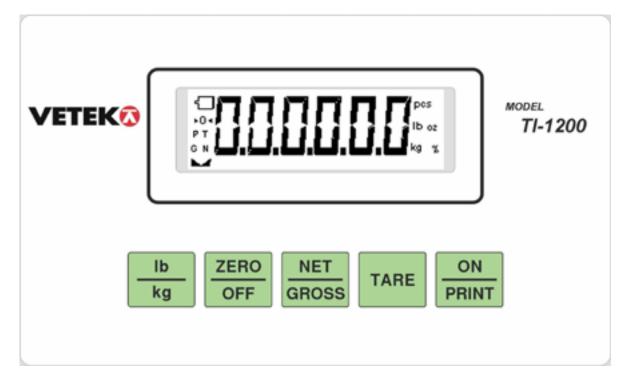

### **INTRODUCTION TO THE TI-1200 DIGITAL INDICATOR**

TI-1200 Digital Indicator is a general purpose, industrial grade weight indicator.

TI-1200 comes with an internal 6V rechargeable battery, are capable of driving four 350 ohm load cells and operate identically. All readout up to 50,000 display divisions on a liquid crystal display (LCD) with back light. All set up parameters may be entered via the front panel keys, including calibration.

#### TEST CERTIFICATE: Number FIT 01.I.02 class

TI-1200 has 2 menues for configuration:

- Setup ("F") which configure the Indicator to your weighing application.
- User ("A") which configure the Indicator to the serial communication.